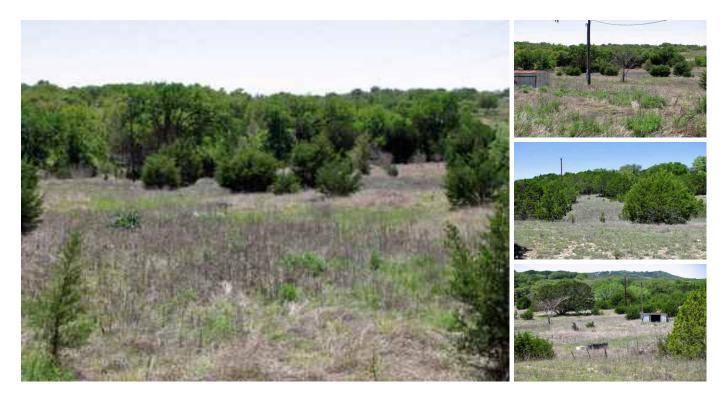

## 7.40 acres in Coryell County, Texas

Burks Real Estate | 254-471-5738 | burks@centex.net

7.4 acres south of Pearl, TX in Coryell County on FM 1690. The property has a water well and septic tank already installed. The property has rolling terrain with good tree cover and nice views. The property would make a nice home site.

- \* Lot Size: 7.4 Acres
- \* Type: Lot/Land for Sale
- \* School District: Evant I. S. D.
- \* Water: 1 well
- \* Terrain: Rolling with Scattered Tree Cover
- \* County: Coryell
- \* Terms: Cash or Third Party Financing