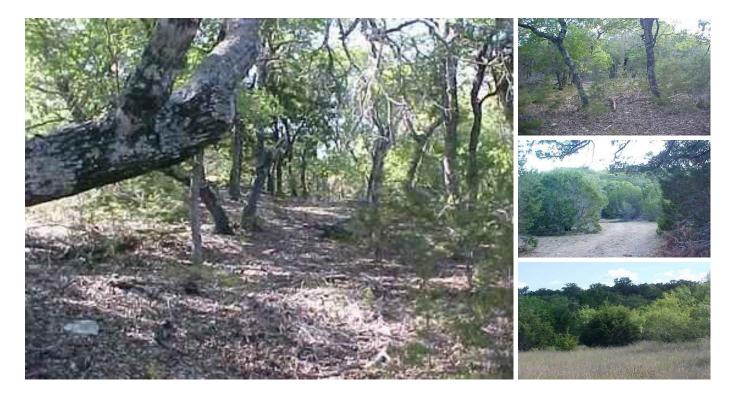

## 46.00 acres in Coryell County, Texas

Burks Real Estate | 254-471-5738 | burks@centex.net

46 acres with seasonal creek near King, Tx in Coryell County. The property has lots of change in elevation with some great views. The property has good tree cover & lot of wildlife. The property has a large draw running down the middle of the property that could possible be a good site for a small lake.