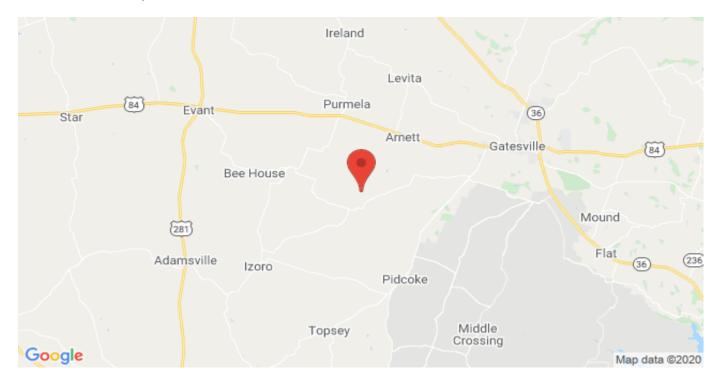

## **Driving Directions:**

From Evant go south on FM 183 10 miles to Pearl then turn right on CR 139 & go approx. 6 miles then turn left on FM 1783 & go

Cr 143 Gatesville, Texas 76528