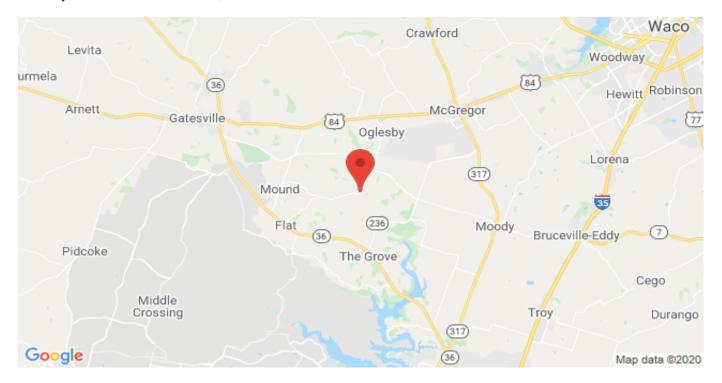

## **Driving Directions:**

FROM GATESVILLE GO 13 MILES, TURN RIGHT ON FM 1996 AND GO 4.6 MILES TO FM 107, THEN TURN RIGHT & GO .1 MILE TURN LEFT ON CR 315 AND GO .6 MILE & THEN TURN LEFT ON CR 344 & GO 1.8 MILES THE PROPERTY WILL BE ON YOUR RIGHT.

## County Road 344 Gatesville, Texas 76528