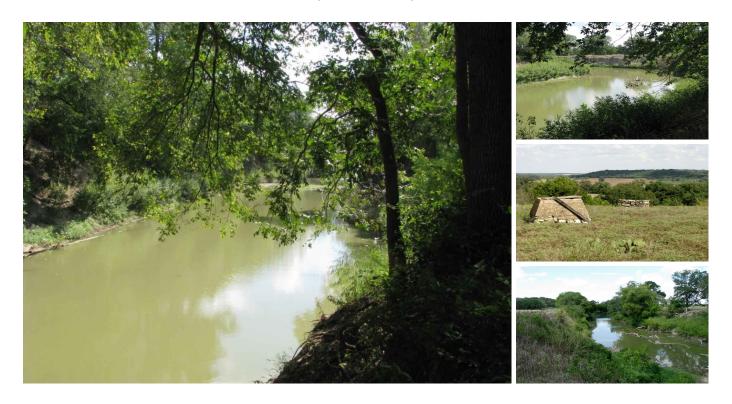

## 353.717 acres Leon River

Burks Real Estate | 254-471-5738 | burks@centex.net

353.717 acres east of Gatesville, TX with approx. 4900 ft. of Leon River frontage. The property has approx. 70 acres of farmland, Leon Junction Water Supply meter and a nice workshop. The ranch has good tree cover with a good mix of Live Oaks, Pecan, elm and cedar. The ranch has rolling terrain with nice elevation change with good views over looking the Leon River bottom. The ranch has lots of wildlife which includes, deer, turkey, dove and hogs. The property is located on a paved county road and is approx. 12 miles west of McGregor, Texas and approx. 15 miles east of Gatesville, TX.